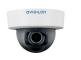

### **H4 Mini Dome Camera Line**

Offers discreet security with exceptional image detail available in 1–3 MP resolutions.