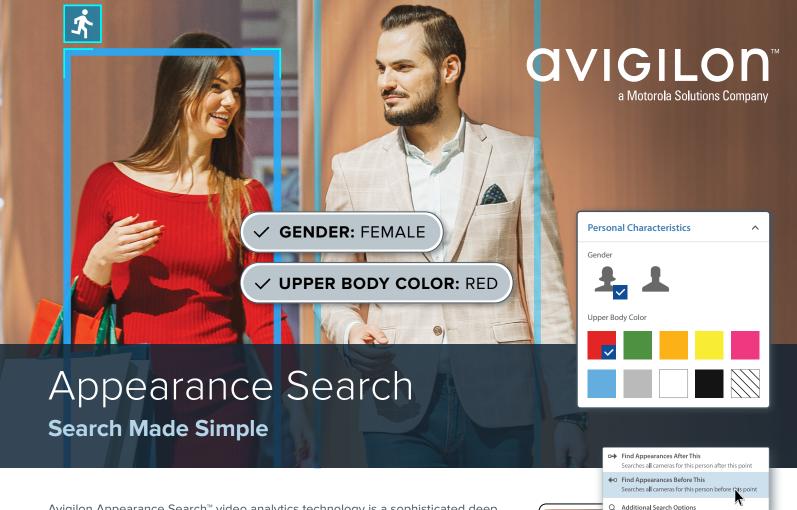

Avigilon Appearance Search™ video analytics technology is a sophisticated deep learning AI search engine for video. It sorts through hours of video with ease, to quickly locate a specific person or vehicle of interest. Appearance Search can improve incident response time and enhance forensic investigations by helping operators compile robust video evidence, create a powerful narrative of events, and reveal a vehicle or individual's route or last-known location.

### **Initiate Searches Based on Physical Descriptions**

Allows operators to search for a person by selecting certain specific physical descriptions, including clothing color, gender and age categorization.