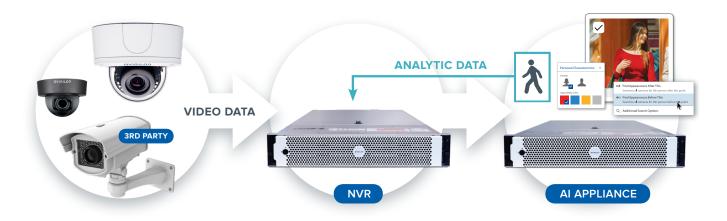

## Two Ways to Build Your Avigilon Al-Powered Solution

### **ONVIF®-Compliant Solution**

Evolve your legacy Avigilon and third-party ONVIF-compliant camera systems with the Avigilon Al Appliance, adding patented self-learning video analytics and Appearance Search when connected to ACC 7 or ACC 6 software.