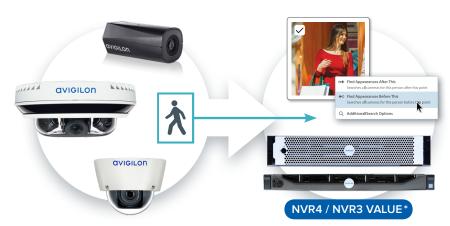

## Two Ways to Build Your Avigilon Al-Powered Solution

### **Avigilon Integrated Solution**

Enable Appearance Search by combining Avigilon H4 cameras with self-learning video analytics with our NVRs that are pre-loaded and pre-configured with ACC software.